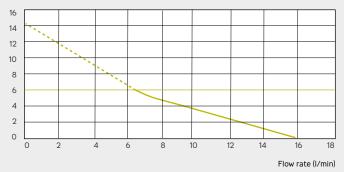

## SARICONDENS<sup>®</sup> Clim Pack

## Product Ref: 1132

The Sanicondens® Clim Pack has been specifically designed to expel the condensate from air conditioning units. The pack contains the Clim Mini pump plus trimmable trunking for a neat finish.

## Why choose this product?

- Designed for air conditioning units
- Supplied with trunking that can be trimmed to size
- Very quiet operation







| Discharge Pipework | Flow Rate      |
|--------------------|----------------|
| 8.5/10.5mm         | 15L/h          |
| Motor Power        | Product Weight |
| 22 Watts           | 4kg            |
| <b>Voltages</b>    | IP Rating      |
| 220-240 V/50 Hz    | IP20           |

Discharge height (m)