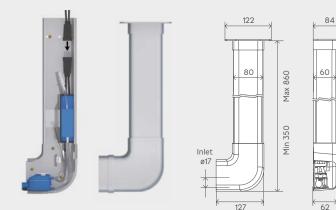

## Why choose this product?

- Designed for air conditioning units
- Supplied with trunking that can be trimmed to size
- Very quiet operation

| Discharge Pipework | Flow Rate      |
|--------------------|----------------|
| 8.5/10.5mm         | 15L/h          |
| Motor Power        | Product Weight |
| 22 Watts           | 4kg            |
| <b>Voltages</b>    | IP Rating      |
| 220-240 V/50 Hz    | IP20           |