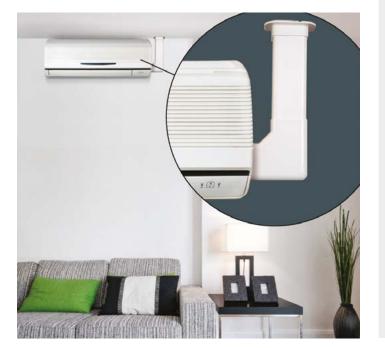

## Product Ref: 1132

The Sanicondens® Clim Pack has been specifically designed to expel the condensate from air conditioning units. The pack contains the Clim Mini pump plus trimmable trunking for a neat finish.