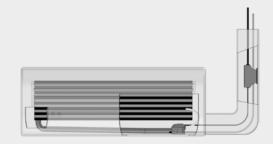

## Product Ref: 1132

The Sanicondens® Clim Pack has been specifically designed to expel the condensate from air conditioning units. The pack contains the Clim Mini pump plus trimmable trunking for a neat finish.